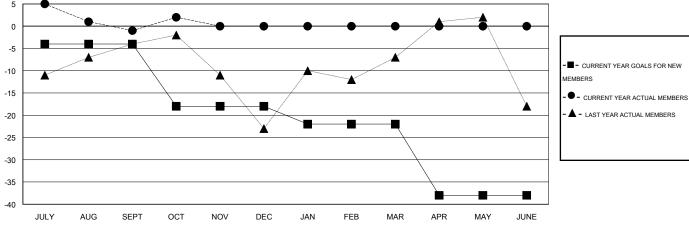

# GOALS AND ACTUAL MEMBERS CUMULATIVE

| DROPPED CLUBS: 0  DROPPED MEMBERS |          | 14 CLUBS OF 42 ADDED 1 OR MORE NEW MEMBERS | GENDER DISTRIBUTION  MALE 1,065 (72.60%)  FEMALE 402 (27.40%) |     |     |
|-----------------------------------|----------|--------------------------------------------|---------------------------------------------------------------|-----|-----|
| DECEASED                          | 8        | CLICK HERE FOR HEALTH                      | FAMILY UNIT MEMBERS                                           |     | 236 |
| OTHER                             | LED 0 22 | ASSESSMENT DATA                            | HEAD OF HOUSEHOLD                                             | 115 |     |
| TOTAL                             | 30       |                                            | NON-HEAD OF HOUSEHOLD                                         | )   | 121 |